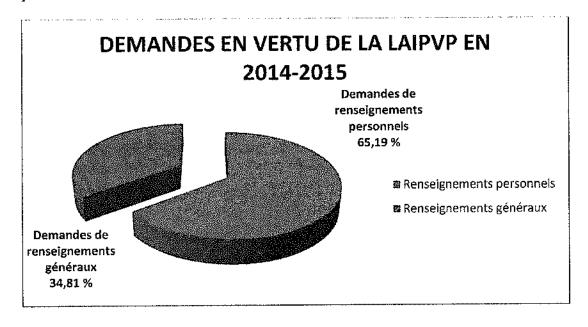

### ხ∩ċ\_Ĺჼჼ>ጋዮና ፣ቴናላውႻჼምና ጋናላናውበፐႫና しペLჼჃና በፐናժበჼ/°σ 2014-2015

ጋናረፍኦርኦሴኦምጋና Lcttcclabetabet, 11 ጋናረፍኦብና ለኦረብቴኒሬኦጭጋና ላቴሬልና ላኦቴሬቱስርኦቴሬስቴልስርኦላናጋቸውና ለኦረብዮኔጋዮና.

| ∩&Γρ9c ULi9U√Lc                                                                                            | ᠌ᠻᢗᠨ᠌᠌ᠫᠳᢝᡳᢗ | >ኣ°∩ <sup></sup> ዮ፡ |
|------------------------------------------------------------------------------------------------------------|-------------|---------------------|
|                                                                                                            | 2670427C    | ₽U⊂ŗ₽⊃∪ċ            |
|                                                                                                            |             | つらくとして C            |
| $_{0}$ ው $_{0}$ ው $_{0}$ ው ው ው ው ው ው ው ው ው ው ው ው ው ው ው ው ው ው ው | 11          | 7.9%                |
| $\Delta C_{ep} d \wedge C U \wedge P_{p} d_{c}$                                                            | 1           | 0.7%                |
| $V6cC44cV7pqc$ $\nabla_{\sigma}U_{c}C4CV7pqc$                                                              | 6           | 4.3%                |
| $\Delta C_{\sigma} \Delta_c \Delta_c$                                                                      | 32          | 22.9%               |
| 46Ucuppqc                                                                                                  | 2           | 1.4%                |
| <b>ს</b> ペレር ሲ ኦ <sup>ቴ</sup> ዕ <sup>¢</sup>                                                               | 9           | 6.4%                |
| $\Delta$ $\sigma$ $c$ $\sigma$ $d$ $c$                                                                     | 10          | 7.1%                |
| ₽Φρλ⊂Ψ <sub>P</sub> ρq <sub>c</sub>                                                                        | 12          | 8.6%                |
| ᢀᠹᢀᠰ᠘ᢗ᠈ᡴ᠙᠘ᠵ᠘ᡮ                                                                                              | 24          | 17.1%               |
| Lclcnppqc                                                                                                  | 30          | 21.4%               |
| שפשי אביטאימי                                                                                              | 2           | 1.4%                |
| $\Delta \sigma$ $\Delta r$ $\Delta r$ $\Delta r$ $\Delta r$ $\Delta r$                                     | 1           | 0.7%                |
| PUC-F@DLc                                                                                                  | 140         | 100.0%              |

# 

2014-2015-୮, ხበሮኒჼንጋቦ 140 ላ/୮ቴታ ለሆኑ ጋበት ጋና/ናኦበΓታና ሁዲኒትና በΓናժበზቦ ውና ላጋጐጋህ ATIPP ለናժኑጐ. 18 ጋና/ናኦበΓታና ውናበጐርΓታና 2013-2014-୮ት bበሮኒጐንቦና 158 ላ/୮ቄታት ለሆኑ ጋበት ጋና/ናኦበΓታና ለቦላጐርኦላፐታና 2014-2015 ላናጎታሁታ. ጋና/ናኦበΓታና ለርት bLቦኑኦላፐታና  $\Delta$ >2 1, 2015 ውናበጐርኦ/L፫ጐንና 2015-20% ላናጎታላይና.