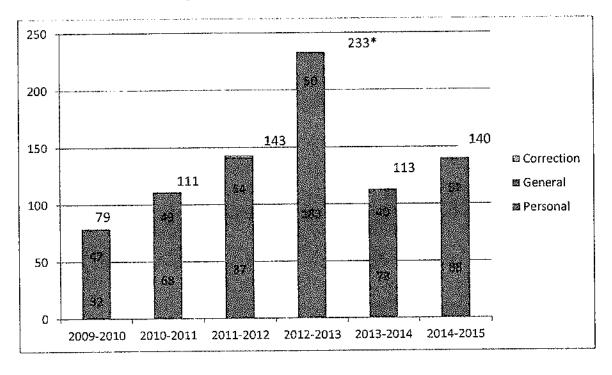

### ₽<sup>6</sup>፫/σ4₽CÞ/L代 ላናና፞J<sup>6</sup>6σ 2014-2015

# ውርትነው ንተገበ⊲ዖኑንር «በረ-ንዳየሁለ «ውግኑው ንባራ⊲ኑንያን ንባርብታበሰ

\* 2012-2013-Γ 'ቴና/ኦσጐቦ' 233 Δሬቦሮኦንት/Lሩ' ቴበሮቪჼነጋቦና ጋና/ናኦበΓቴና 2012-2013-Γ, ፈ/ጐቦ՞ $\sigma$  ላናናህ $\sigma$  ፌጋፌ∆ჼንርኦ/Lጋ∆°ፌჼንና ዾርና ጋና/ናኦበΓቴና ላጋታና ላናናህና Δጋላታ. 218-ጋ∆°ፌኦሬኦነንና ጋና/ናኦበΓቴና 2012-2013-Γ.

# 

2014-2015-୮, ხበሮኒჼንጋቦ 140 ላ/୮ቴታ ለሆኑ ጋበት ጋና/ናኦበΓታና ሁዲኒትና በΓናժበზቦ ውና ላጋጐጋህ ATIPP ለናժኑጐ. 18 ጋና/ናኦበΓታና ውናበጐርΓታና 2013-2014-୮ት bበሮኒጐንቦና 158 ላ/୮ቄታት ለሆኑ ጋበት ጋና/ናኦበΓታና ለቦላጐርኦላፐታና 2014-2015 ላናጎታሁታ. ጋና/ናኦበΓታና ለርት bLቦኑኦላፐታና  $\Delta$ >2 1, 2015 ውናበጐርኦ/L፫ጐንና 2015-20% ላናጎታላይና.