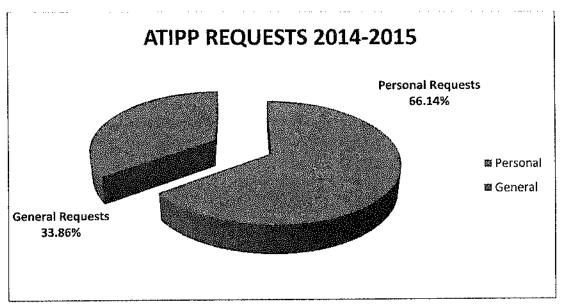

### ხ∩ċ\_Ĺჼჼ>ጋዮና ፣ቴናላውႻჼምና ጋናላናውበፐႫና しペLჼჃና በፐናժበჼ/°σ 2014-2015

ጋናረፍኦርኦሴኦምጋና Lcttcclabetabet, 11 ጋናረፍኦብና ለኦረብቴኒሬኦጭጋና ላቴሬልና ላኦቴሬቱስርኦቴሬስቴልስርኦላናጋቸውና ለኦረብዮኔጋዮና.

| ∩&Γρ9c ULi9U√Lc                                                                                            | ᠌ᠻᢗᠨ᠌᠌ᠫᠳᢝᡳᢗ | >ኣ°∩ <sup></sup> ዮ፡ |
|------------------------------------------------------------------------------------------------------------|-------------|---------------------|
|                                                                                                            | 2670427C    | ₽U⊂ŗ₽⊃∪ċ            |
|                                                                                                            |             | つらくとして C            |
| $_{0}$ ው $_{0}$ ው $_{0}$ ው ው ው ው ው ው ው ው ው ው ው ው ው ው ው ው ው ው ው | 11          | 7.9%                |
| $\Delta C_{ep} d \wedge C U \wedge P_{p} d_{c}$                                                            | 1           | 0.7%                |
| $V6cC44cV7pqc$ $\nabla_{\sigma}U_{c}C4CV7pqc$                                                              | 6           | 4.3%                |
| $\Delta C_{\sigma} \Delta_c \Delta_c$                                                                      | 32          | 22.9%               |
| 46Ucuppqc                                                                                                  | 2           | 1.4%                |
| <b>ს</b> ペレር ሲ ኦ <sup>ቴ</sup> ዕ <sup>¢</sup>                                                               | 9           | 6.4%                |
| $\Delta$ $\sigma$ $c$ $\sigma$ $d$ $c$                                                                     | 10          | 7.1%                |
| ₽Φρλ⊂Ψ <sub>P</sub> ρq <sub>c</sub>                                                                        | 12          | 8.6%                |
| ᢀᠹᢀᠰ᠘ᢗ᠈ᡴ᠙᠘ᠵ᠘ᡮ                                                                                              | 24          | 17.1%               |
| Lclcnppqc                                                                                                  | 30          | 21.4%               |
| שפשי אביטאימי                                                                                              | 2           | 1.4%                |
| $\Delta \sigma$ $\Delta r$ $\Delta r$ $\Delta r$ $\Delta r$ $\Delta r$                                     | 1           | 0.7%                |
| PUC-F@DLc                                                                                                  | 140         | 100.0%              |