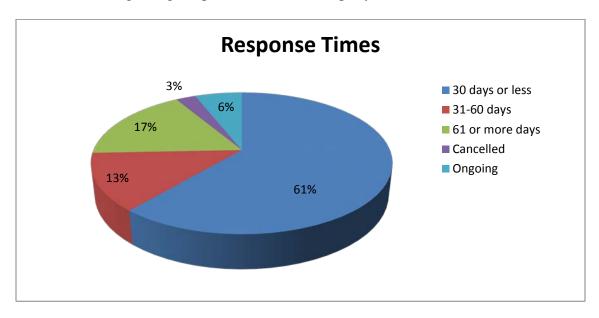

Lccol  $\Delta$ ccolor 8 ordered notating and the toplation of the proportion of the proportion of the properties of the prop

|                                                                    | 70                                          | <u>ال</u> جهكد    | ᠣ᠘ᡠ᠙ᡰᡒ᠘ᡶᡧᡕᢁᢕᡐᡗᡏᢛ                              | ي             | ATIPP JC/SPUS BLPYFög             | 14.JT9 5              |        | 2014-1-2015                           | :             |                      | :                                  |
|--------------------------------------------------------------------|---------------------------------------------|-------------------|-----------------------------------------------|---------------|-----------------------------------|-----------------------|--------|---------------------------------------|---------------|----------------------|------------------------------------|
|                                                                    | ا المواه                                    | PP5DU             | մեք PԻՆԻՆ/ՎԿՊ ԴՈւման                          |               |                                   | ᠘ᢣᡧ᠐ᢞᡎᢗ               | ٦      |                                       |               | <b>ԵՐԻՐԾ</b> ጋዓላዓ⊳በ۹ | ۲                                  |
|                                                                    |                                             |                   |                                               |               |                                   | シピスタマン                | ٦      | 2014-15                               | 'n            |                      |                                    |
| 2P4 <b>T</b> &¶                                                    | 30                                          | 31-               | 61 Þ⁴.J∆¢                                     |               | :                                 |                       |        | γOO                                   | ν             | Abit SbCD2L4c        | کر کاره<br>:                       |
| ᠐ᠮᡃᠳᠿ᠙                                                             | ۲ <sup>د</sup> ک∆ر ۲۰<br>۲۰ ن تن<br>شخه شخه | 60<br>√<br>√<br>√ | <i>ڬ</i> ۥڵڔ <i>ٞڡ</i> ػؙ؇<br>؞ۻ <sup>ڎ</sup> | ارار<br>14.   | ʹϭϧʹͼʹͼϹϷ<br>//L <sup>ͺ</sup> ϲʹϲ | کدا۔∟د                | ᠳ᠘᠘᠘ᢆᡆ | لج <sup>اد</sup><br>2013-<br>2014-ياد | 2014-<br>2015 | 2014-2015            | ارج <sup>ود</sup><br>2015-<br>2016 |
| مهر مور<br>د مولایایی<br>میترینی                                   | 10                                          | <b>N</b>          | m                                             | 0             | Ö                                 | Ŋ                     | 10     | 4                                     | 11            | 15                   | 0                                  |
| $\Delta C^{ab} d / C C^{bb} d^{c}$                                 | н                                           |                   |                                               |               |                                   |                       | H      |                                       |               | <b>***</b>           |                                    |
| ᠕ᢝᠲᠿᡧᡢᡢᢣᢐᢅᠣ<br>᠘ᠰᠻᡩᡧᡢ᠒ᢣᢐᠣ᠘                                         | 7                                           | m                 | m                                             | Ó.            | ⊣                                 | œ                     | Ħ      | mi.                                   | φ.            | თ                    | 0                                  |
|                                                                    | 21                                          | 9                 | m                                             | 4             | 1                                 | 29                    | 9      | m                                     | 32            | 31                   | 4                                  |
| Z. C.                          | ~                                           | 0                 | 0                                             | 0             | 0                                 | 7                     | 0      | 0                                     | 7             | CI.                  | 0                                  |
| 5 to 4.                                                            | ιΩ                                          | м                 | 7                                             | 0             | 0                                 | 4                     | 9      | <del>(~4</del>                        | თ             | 10                   | 0                                  |
| Δος υτο φο <sub>ν</sub> ος σου | თ                                           | 0                 | ****                                          | 0             | 0                                 | œ                     | 7      | 0                                     | 10            | 10                   | 0                                  |
| Partn Pade                                                         | œ                                           | 7                 | 5                                             | <del>yt</del> |                                   | 14                    | 7      | 4                                     | 12            | 15                   | Н                                  |
| ₫°₽¤₫₽₽₽₽₽₽₽₽₽₽₽₽₽₽₽₽₽₽₽₽₽₽₽₽₽₽₽₽₽₽₽₽₽₽                            | 13                                          | 4                 | 7                                             | 2             | ę nid                             | <del>;</del> -t<br>;t | 16     | mi                                    | 24            | 25                   | 7                                  |
| Labanaada                                                          | 25                                          | <b>~</b>          | 7                                             | 7             | 0                                 | 20                    | 10     | 0                                     | 30            | 28                   | 7                                  |
| ውድንና የ <u>ረ</u> ርጋኒናልቴ                                             | <del></del>                                 | 0                 | <del> </del>                                  | 0             | 0                                 | 7                     | .0     | 0                                     | 7             | 7                    | 0                                  |
|                                                                    | 0                                           | 0                 | 0                                             | 0             | -                                 | 0                     | Н      | 0                                     | ⊣             | Ħ                    | 0                                  |
| bucitación                                                         | 76                                          | 21                | 27                                            | 6             | 4                                 | 103                   | 55     | 18                                    | 140           | 149                  | 6                                  |