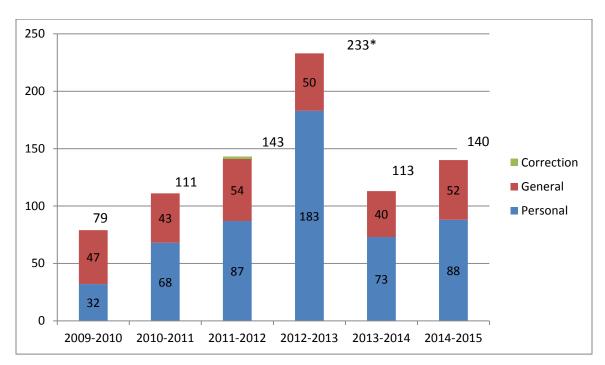

### ₽<sup>6</sup>፫/σ4₽CÞ/L代 ላናና፞J<sup>6</sup>6σ 2014-2015

# ውርትነው ንተገበ⊲ዖኑንር «በረ-ንዳየሁለ «ውግኑው ንባራ⊲ኑንያን ንባርብታበሰ

\* 2012-2013-Γ 'ቴና/ኦσጐቦ' 233 Δሬቦሮኦንት/Lሩ' ቴበሮቪჼነጋቦና ጋና/ናኦበΓቴና 2012-2013-Γ, ፈ/ጐቦ՞ $\sigma$  ላናናህ $\sigma$  ፌጋፌ∆ჼንርኦ/Lጋ∆°ፌჼንና ዾርና ጋና/ናኦበΓቴና ላጋታና ላናናህና Δጋላታ. 218-ጋ∆°ፌኦሬኦነንና ጋና/ናኦበΓቴና 2012-2013-Γ.

# 

2014-2015-୮, ხበሮኒჼንጋቦ 140 ላ/୮ቴታ ለሆኑ ጋበት ጋና/ናኦበΓታና ሁዲኒትና በΓናժበზቦ ውና ላጋጐጋህ ATIPP ለናժኑጐ. 18 ጋና/ናኦበΓታና ውናበጐርΓታና 2013-2014-୮ት bበሮኒጐንቦና 158 ላ/୮ቄታት ለሆኑ ጋበት ጋና/ናኦበΓታና ለቦላጐርኦላፐታና 2014-2015 ላናጎታሁታ. ጋና/ናኦበΓታና ለርት bLቦኑኦላፐታና  $\Delta$ >2 1, 2015 ውናበጐርኦ/L፫ጐንና 2015-20% ላናጎታላይና.

|                                         |       | -   |
|-----------------------------------------|-------|-----|
| ₽cU4c 5013-5014-Le                      | 18    | _   |
| <b>᠘Ċ</b> ° Ͻ·ϟϚ⊳∩Γʹϧ·° 2014-2015       | 140   | _   |
| b∩ċĹႪጋቦና ጋናረና⊳በΓċና ለቦ⊲ጭCГσ⊳⊀ና 2014-2015 | 158   |     |
| ለታሲጭር୮ <b>ታ</b> ና 2014-2015             | 149   |     |
| _c∩%C>γL√c Lcγ 31, 2015-Γσ-c            | 9     | ٧۶٩ |
|                                         | ····· | –   |