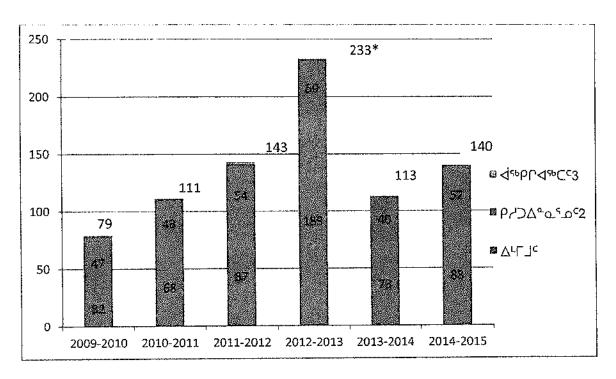

# ውርትነው ንተገበ⊲ዖኑንር «በረ-ንዳየሁለ «ውግኑው ንባራ⊲ኑንያን ንባርብታበሰ

\* 2012-2013-Γ 'ቴና/ኦσጐቦ' 233 Δሬቦሮኦንት/Lሩ' ቴበሮቪჼነጋቦና ጋና/ናኦበΓቴና 2012-2013-Γ, ፈ/ጐቦ՞ $\sigma$  ላናናህ $\sigma$  ፌጋፌ∆ჼንርኦ/Lጋ∆°ፌჼንና ዾርና ጋና/ናኦበΓቴና ላጋታና ላናናህና Δጋላታ. 218-ጋ∆°ፌኦሬኦነንና ጋና/ናኦበΓቴና 2012-2013-Γ.

### ხ∩ċ\_Ĺჼჼ>ጋዮና ፣ቴናላውႻჼምና ጋናላናውበፐႫና しペLჼჃና በፐናժበჼ/°σ 2014-2015

ጋናረፍኦርኦሴኦምጋና Lcttcclabetabet, 11 ጋናረፍኦብና ለኦረብቴኒሬኦጭጋና ላቴሬልና ላኦቴሬቱስርኦቴሬስቴልስርኦላናጋቸውና ለኦረብዮኔጋዮና.

| ∩&Γρ9c ULi9U√Lc                                                                                            | ᠌ᠻᢗᠨ᠌᠌ᠫᠳᢝᡳᢗ | >ኣ°∩ <sup></sup> ዮ፡ |
|------------------------------------------------------------------------------------------------------------|-------------|---------------------|
|                                                                                                            | 2670427C    | ₽U⊂ŗ₽⊃∪ċ            |
|                                                                                                            |             | つらくとして C            |
| $_{0}$ ው $_{0}$ ው $_{0}$ ው ው ው ው ው ው ው ው ው ው ው ው ው ው ው ው ው ው ው | 11          | 7.9%                |
| $\Delta C_{ep} d \wedge C U \wedge P_{p} d_{c}$                                                            | 1           | 0.7%                |
| $V6cC44cV7pqc$ $\nabla_{\sigma}U_{c}C4CV7pqc$                                                              | 6           | 4.3%                |
| $\Delta C_{\sigma} \Delta_c \Delta_c$                                                                      | 32          | 22.9%               |
| 46Ucuppqc                                                                                                  | 2           | 1.4%                |
| <b>ს</b> ペレር ሲ ኦ <sup>ቴ</sup> ዕ <sup>¢</sup>                                                               | 9           | 6.4%                |
| $\Delta$ $\sigma$ $c$ $\sigma$ $d$ $c$                                                                     | 10          | 7.1%                |
| ₽Φρλ⊂Ψ <sub>P</sub> ρq <sub>c</sub>                                                                        | 12          | 8.6%                |
| ᢀᠹᢀᠰ᠘ᢗ᠈ᡴ᠙᠘ᠵ᠘ᡮ                                                                                              | 24          | 17.1%               |
| Lclcnppqc                                                                                                  | 30          | 21.4%               |
| שפשי אביטאימי                                                                                              | 2           | 1.4%                |
| $\Delta \sigma$ $\Delta r$ $\Delta r$ $\Delta r$ $\Delta r$ $\Delta r$                                     | 1           | 0.7%                |
| PUC-F@DLc                                                                                                  | 140         | 100.0%              |

# 

2014-2015-୮, ხበሮኒჼንጋቦ 140 ላ/୮ቴታ ለሆኑ ጋበት ጋና/ናኦበΓታና ሁዲኒትና በΓናժበზቦ ውና ላጋጐጋህ ATIPP ለናժኑጐ. 18 ጋና/ናኦበΓታና ውናበጐርΓታና 2013-2014-୮ት bበሮኒጐንቦና 158 ላ/୮ቄታት ለሆኑ ጋበት ጋና/ናኦበΓታና ለቦላጐርኦላፐታና 2014-2015 ላናጎታሁታ. ጋና/ናኦበΓታና ለርት bLቦኑኦላፐታና  $\Delta$ >2 1, 2015 ውናበጐርኦ/L፫ጐንና 2015-20% ላናጎታላይና.

|                                         |       | -   |
|-----------------------------------------|-------|-----|
| ₽cU4c 5013-5014-Le                      | 18    | _   |
| <b>᠘Ċ</b> ° Ͻ·ϟϚ⊳∩Γʹϧ·° 2014-2015       | 140   | _   |
| b∩ċĹႪጋቦና ጋናረና⊳በΓċና ለቦ⊲ጭCГσ⊳⊀ና 2014-2015 | 158   |     |
| ለታሲጭር୮ <b>ታ</b> ና 2014-2015             | 149   |     |
| _c∩%C>γL√c Lcγ 31, 2015-Γσ-c            | 9     | ٧۶٩ |
|                                         | ····· | –   |

**⊲**/୮°σ• ለJゥ⊱ኌበ• ጋና/ና⊳በ୮்ታና 2014-2015

ላናናህግሁው 2014-2015 158 LጋΔግሁና ATIPP ጋና/ናኦበፐታናታ፥, 55 P/ጋΔግልግውግሁና ጋና/ናኦስና ጋ\ናና\ታ ለህLግንበ፥; Δርግዮር, 103 ጋና/ናኦበፐታና Δዛፐታና ለሃረበቴንግስት ጋና/ናቅጋፐታና ጋ\ናና\ታ፥.

'₺ጔበቦ የ⊳ኑ⊳ሁረላ'ታ∿ቦ' bበ፫ኒጐጋቦ' ላረቦ°ታ ለታንት ጋበት ጋግረና⊳በΓታ ለታሲጐC⊳ረLፈ 2014-2015