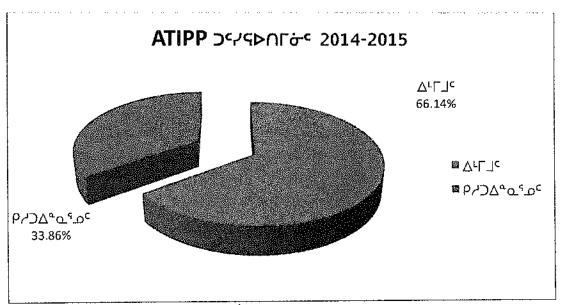

# 

| <u></u> ᡆᠹᡃ᠋ᢛᡟ᠘ᠳ᠉ᡴᢈ᠋᠑ᠵᠨᡏ᠌᠌ᠵᡣᡠᡕ                                                                     | <del></del> | ϓ⋗Ժ℁Ր <sup>ϛ</sup><br>ϓϘͶΓԺ· | >Կ°Ո°Ր¢<br>ԵՈԺĹჼ•Ͻቦ¢<br>Ͻ·ϲϟϚϷՈΓԺ¢ |
|----------------------------------------------------------------------------------------------------|-------------|------------------------------|------------------------------------|
| Γ⊂ቦ⊂ሆ <sub></sub> ς σ <sub>Γ</sub> LΦ <sub>ε</sub> qU <sub>σ</sub> L <sub>σ</sub> Φ <sub>ρ</sub> * |             | 56                           | 40.0%                              |
| ρ <sub>ρ</sub> αϽ∇ <sub>σ</sub> Φ <sub>ε</sub> Ω <sub>ρ</sub>                                      |             | 58                           | 41.4%                              |
| V6cC44CV70p                                                                                        |             | 15                           | 10.7%                              |
| ᠸ᠘ᡶᡆᢆ᠙᠙᠙᠐ᢂᢣᡆ                                                                                       |             | 11                           | 7.9%                               |
| PUCT28DLe                                                                                          |             | 140                          | 100.0%                             |

**⊲**/୮°σ• ለJゥ⊱ኌበ• ጋና/ና⊳በ୮்ታና 2014-2015

ላናናህግሁው 2014-2015 158 LጋΔግሁና ATIPP ጋና/ናኦበፐታናታ፥, 55 P/ጋΔግልግውግሁና ጋና/ናኦስና ጋ\ናና\ታ ለህLግንበ፥; Δርግዮር, 103 ጋና/ናኦበፐታና Δዛፐታና ለሃረበቴንግስት ጋና/ናቅጋፐታና ጋ\ናና\ታ፥.

'₺ጔበቦ የ⊳ኑ⊳ሁረላ'ታ∿ቦ' bበ፫ኒጐጋቦ' ላረቦ°ታ ለታንት ጋበት ጋግረና⊳በΓታ ለታሲጐC⊳ረLፈ 2014-2015