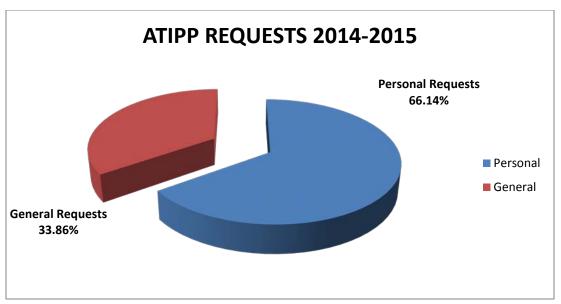

**⊲**/୮°σ• ለJゥ⊱ኌበ• ጋና/ና⊳በ୮்ታና 2014-2015

ላናናህግሁው 2014-2015 158 LጋΔግሁና ATIPP ጋና/ናኦበፐታናታ፥, 55 P/ጋΔግልግውግሁና ጋና/ናኦስና ጋ\ናና\ታ ለህLግንበ፥; Δርግዮር, 103 ጋና/ናኦበፐታና Δዛፐታና ለሃረበቴንግስት ጋና/ናቅጋፐታና ጋ\ናና\ታ፥.

'₺ጔበቦ የ⊳ኑ⊳ሁረላ'ታ∿ቦ' bበ፫ኒጐጋቦ' ላረቦ°ታ ለታንት ጋበት ጋግረና⊳በΓታ ለታሲጐC⊳ረLፈ 2014-2015