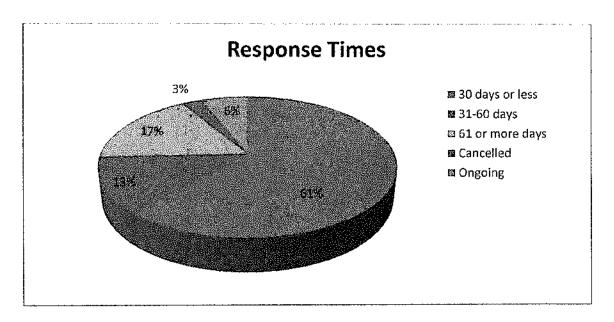

Lccol  $\Delta$ ccolor 8 ordered notating and the toplation of the proportion of the proportion of the properties of the prop

|                                                                    | 70                                          | <u>ال</u> جهكد    | ᠣ᠘ᡠ᠙ᡰᡒ᠘ᡶᡧᡕᢁᢕᡐᡗᡏᢛ                              | ي             | ATIPP JC/SPUS BLPYFög             | 14.JT9 5              |        | 2014-1-2015                           | :             |                      | :                                  |
|--------------------------------------------------------------------|---------------------------------------------|-------------------|-----------------------------------------------|---------------|-----------------------------------|-----------------------|--------|---------------------------------------|---------------|----------------------|------------------------------------|
|                                                                    | ا المواه                                    | PP5DU             | մեք PԻՆԻՆ/ՎԿՊ ԴՈւման                          |               |                                   | ᠘ᢣᡧ᠐ᢞᡎᢗ               | ٦      |                                       |               | <b>ԵՐԻՐԾ</b> ጋዓላዓ⊳በ۹ | ۲                                  |
|                                                                    |                                             |                   |                                               |               |                                   | シピスタマン                | ٦      | 2014-15                               | 'n            |                      |                                    |
| 2P4 <b>T</b> &¶                                                    | 30                                          | 31-               | 61 Þ⁴.J∆¢                                     |               | :                                 |                       |        | γOO                                   | ν             | Abit SbCD2L4c        | کر کاره<br>:                       |
| ᠐ᠮᡃᠳᠿ᠙                                                             | ۲ <sup>د</sup> ک∆ر ۲۰<br>۲۰ ن تن<br>شخه شخه | 60<br>√<br>√<br>√ | <i>ڬ</i> ۥڵڔ <i>ٞڡ</i> ػؙ؇<br>؞ۻ <sup>ڎ</sup> | ارار<br>14.   | ʹϭϧʹͼʹͼϹϷ<br>//L <sup>ͺ</sup> ϲʹϲ | کدا۔∟د                | ᠳ᠘᠘᠘ᢆᡆ | لج <sup>اد</sup><br>2013-<br>2014-ياد | 2014-<br>2015 | 2014-2015            | ارج <sup>ود</sup><br>2015-<br>2016 |
| مهر مور<br>د مولایایی<br>میترینی                                   | 10                                          | <b>N</b>          | m                                             | 0             | Ö                                 | Ŋ                     | 10     | 4                                     | 11            | 15                   | 0                                  |
| $\Delta C^{ab} d / C C^{bb} d^{c}$                                 | н                                           |                   |                                               |               |                                   |                       | H      |                                       |               | <b>***</b>           |                                    |
| ᠕ᢝᠲᠿᡧᡢᡢᢣᢐᢅᠣ<br>᠘ᠰᠻᡩᡧᡢ᠒ᢣᢐᠣ᠘                                         | 7                                           | m                 | m                                             | Ó.            | ⊣                                 | œ                     | Ħ      | mi.                                   | φ.            | თ                    | 0                                  |
|                                                                    | 21                                          | 9                 | m                                             | 4             | 1                                 | 29                    | 9      | m                                     | 32            | 31                   | 4                                  |
| Z. C.                          | ~                                           | 0                 | 0                                             | 0             | 0                                 | 7                     | 0      | 0                                     | 7             | CI.                  | 0                                  |
| 5 to 4.                                                            | ιΩ                                          | м                 | 7                                             | 0             | 0                                 | 4                     | 9      | <del>(~4</del>                        | თ             | 10                   | 0                                  |
| Δος υτο φο <sub>ν</sub> ος σου | თ                                           | 0                 | ****                                          | 0             | 0                                 | œ                     | 7      | 0                                     | 10            | 10                   | 0                                  |
| Partn Pade                                                         | œ                                           | 7                 | 5                                             | <del>yt</del> |                                   | 14                    | 7      | 4                                     | 12            | 15                   | Н                                  |
| ₫°₽¤₫₽₽₽₽₽₽₽₽₽₽₽₽₽₽₽₽₽₽₽₽₽₽₽₽₽₽₽₽₽₽₽₽₽₽                            | 13                                          | 4                 | 7                                             | 2             | ę nid                             | <del>;</del> -t<br>;t | 16     | mi                                    | 24            | 25                   | 7                                  |
| Labanaada                                                          | 25                                          | <b>~</b>          | 7                                             | 7             | 0                                 | 20                    | 10     | 0                                     | 30            | 28                   | 7                                  |
| ውድንና የ <u>ረ</u> ርጋኒናልቴ                                             | <del></del>                                 | 0                 | <del> </del>                                  | 0             | 0                                 | 7                     | .0     | 0                                     | 7             | 7                    | 0                                  |
|                                                                    | 0                                           | 0                 | 0                                             | 0             | -                                 | 0                     | Н      | 0                                     | ⊣             | Ħ                    | 0                                  |
| bucitación                                                         | 76                                          | 21                | 27                                            | 6             | 4                                 | 103                   | 55     | 18                                    | 140           | 149                  | 6                                  |